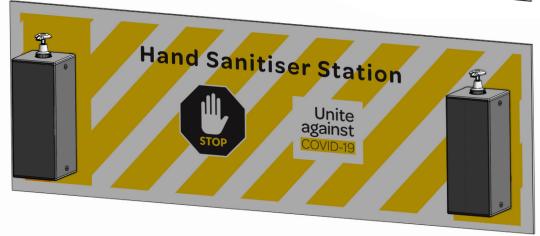

#### • Double Unit

**Dimensions:** 1200mm x 400mm

| Code       | Model                       | Price    |
|------------|-----------------------------|----------|
| XHS2000-BK | Screw Fix                   | \$298.89 |
| XHB2000-BK | Bolt-down                   | \$427.53 |
|            | (includes 2x flanged post∩) |          |