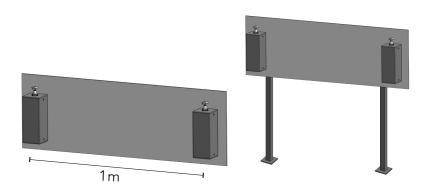

#### • Double Unit

**Dimensions:** 1200mm x 400mm

| Code       | Model                       | Price    |
|------------|-----------------------------|----------|
| XHS2000-BK | Screw Fix                   | \$298.89 |
| XHB2000-BK | Bolt-down                   | \$427.53 |
|            | (includes 2x flanged post∩) |          |