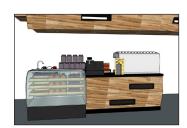

--------|
| XHS1000-BK | Screw Fix                   | \$166.11 |
| XHB1000-BK | Bolt-down                   | \$230.43 |
|            | (includes 1x flanged post∩) |          |

#### • Double Unit



**Dimensions:** 1200mm x 400mm

| Code       | Model                       | Price    |
|------------|-----------------------------|----------|
| XHS2000-BK | Screw Fix                   | \$298.89 |
| XHB2000-BK | Bolt-down                   | \$427.53 |
|            | (includes 2x flanged post∩) |          |

 All prices + GST and exclude delivery. Add \$64.00 + GST per order for packaging and deliver to any main centre of New Zealand to commercial premises with forklift unloading capability.

• NOTE: Hand Sanitiser Liquid not included

### **APPLICATIONS**



Counter Tops (Eco Unit only)



Cafe Counter



Retail Store

### **ABOUT** US

The team at Boundaryline are united in the national fight against Covid-19 and helping protect our fellow New Zealanders.

We have the experience, product and ability to provide solutions for your needs quickly and into every corner of the country.

Need something else in your fight against Covid-19? Call our friendly team to discuss how we can help you.

#### **CONTACT US**

Phone: 0800 003 006

**Enquiries:** enquiries@boundaryline.co.nz

**Orders:** orders@boundaryline.co.nz