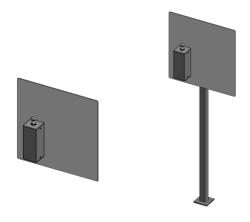

### • Single Unit

**Dimensions:** 600mm x 600mm

| Code       | Model                       | Price    |
|------------|-----------------------------|----------|
| XHS1000-BK | Screw Fix                   | \$166.11 |
| XHB1000-BK | Bolt-down                   | \$230.43 |
|            | (includes 1x flanged post∩) |          |