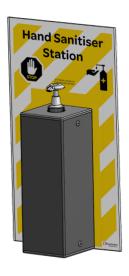

#### • Eco Unit

**Dimensions:** 370mm x 200mm

| Code       | Model                       | Price    |
|------------|-----------------------------|----------|
| XES1000-BK | Screw Fix                   | \$143.89 |
| XEB1000-BK | Bolt-down                   | \$220.50 |
|            | (includes 1x flanged post∩) |          |

### • Single Unit

**Dimensions:** 600mm x 600mm

| Code       | Model                       | Price    |
|------------|-----------------------------|----------|
| XHS1000-BK | Screw Fix                   | \$166.11 |
| XHB1000-BK | Bolt-down                   | \$230.43 |
|            | (includes 1x flanged post∩) |          |