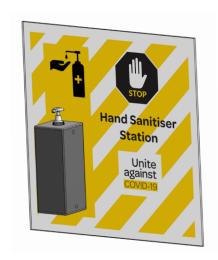

#### HAND SANITISER UNIT FOR RETAIL AND HOSPITALITY

370x200mm | 600x600mm | 1200x400mm

# **HAND SANITISER UNITS - RETAIL & HOSPITALITY**