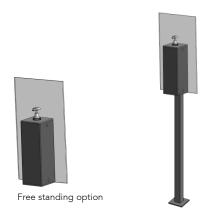

#### • Eco Unit

**Dimensions:** 370mm x 200mm

| Code       | Model                       | Price    |
|------------|-----------------------------|----------|
| XES1000-BK | Screw Fix                   | \$143.89 |
| XEB1000-BK | Bolt-down                   | \$220.50 |
|            | (includes 1x flanged post∩) |          |

### • Single Unit

**Dimensions:** 600mm x 600mm

| Code       | Model                       | Price    |
|------------|-----------------------------|----------|
| XHS1000-BK | Screw Fix                   | \$166.11 |
| XHB1000-BK | Bolt-down                   | \$230.43 |
|            | (includes 1x flanged post∩) |          |