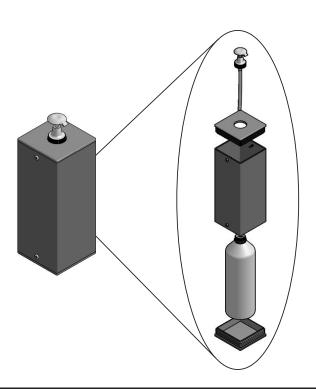

### **FEATURES**

- Robust design to handle constant use
- Can be fixed to wall (heavy-duty double sided tape included)
- Printed backing board to draw customers attention
- Allows 400-500 uses between refills
- Includes re-fillable cylinder for any liquid hand sanitiser