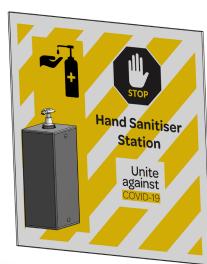

#### HAND SANITISER UNIT FOR RETAIL AND HOSPITALITY

370x200mm | 600x600mm | 1200x400mm

# **HAND SANITISER UNITS - RETAIL & HOSPITALITY**