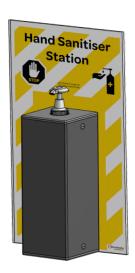

#### • Eco Unit

**Dimensions:** 370mm x 200mm

| Code       | Model                       | Price    |
|------------|-----------------------------|----------|
| XES1000-BK | Screw Fix                   | \$143.89 |
| XEB1000-BK | Bolt-down                   | \$220.50 |
|            | (includes 1x flanged post∩) |          |