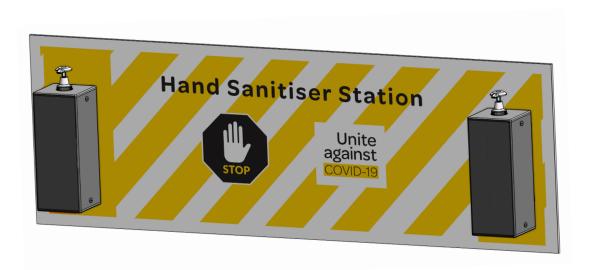

#### • Double Unit

**Dimensions:** 1200mm x 400mm

| Code       | Model                       | Price    |
|------------|-----------------------------|----------|
| XHS2000-BK | Screw Fix                   | \$298.89 |
| XHB2000-BK | Bolt-down                   | \$427.53 |
|            | (includes 2x flanged post∩) |          |